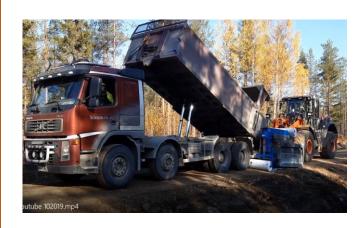

#### **FEATURES:**

- PATENTED SPREADER UNIT
- WEIGHT 5500 KG
- WORKING THICKNESS 0 400 MM
- WORKING WIDTH 3,3-4,9 M
- TILT AUTOMATION
- TELESCOPE FRAME
- JOYSTICK CONTROL
- READINESS FOR MACHINE CONTROL
- FOR OVER 16 TONS LOADERS
   AND DOZERS

# **REPTAIL MM**

- MADE IN FINLAND
- WEARING PARTS MADE BY HARDOX STEEL
- HIGH QUALITY COMPONENTS
- CONTINUOUS PRODUCT DEVELOPMENT
- SPECIAL MODELS UP TO 6,0 M WIDTH AVAILABLE FOR MINING ETC.

- CAPASITY OVER 800 TON/H
- SAVING FUEL 50%
   COMPARING TO TRADITIONAL
   METHODS
- SAVING MATERIAL EVEN 20 %
- VERY LOW OPERATING COSTS