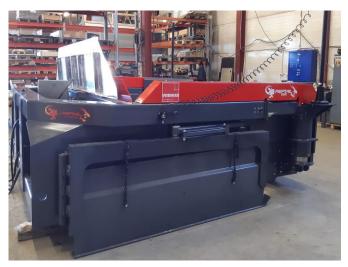

## **REPTAIL MM**

#### **FEATURES:**

- PATENTED SPREADER UNIT
- WEIGHT 5500 KG
- WORKING THICKNESS 0 400 MM
- WORKING WIDTH 3,3-4,9 M
- TILT AUTOMATION
- TELESCOPE FRAME
- JOYSTICK CONTROL
- READINESS FOR MACHINE CONTROL
- FOR OVER 16 TONS LOADERS
   AND DOZERS