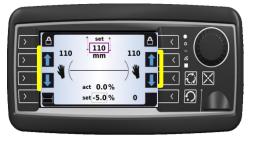

#### **FEATURES:**

- PATENTED SPREADER UNIT
- WEIGHT 5500 KG
- WORKING THICKNESS 0 400 MM
- WORKING WIDTH 3,3-4,9 M
- TILT AUTOMATION
- TELESCOPE FRAME
- JOYSTICK CONTROL
- READINESS FOR MACHINE CONTROL
- FOR OVER 16 TONS LOADERS
   AND DOZERS

#### **OPTIONS:**

- DOUBLE WHEELS FOR SOFT SURFACES
- DEVICE FOR GEOTEXTILE SPREADING
- WORKING WIDTH 3.3 5.5 METER
- THICKNESS ADJUSTMENT 200 600 MM
- NIDUS APPLICATION
- ULTRASOUND AUTOMATION FOR LEVELLING
- 3D MACHINE CONTROL