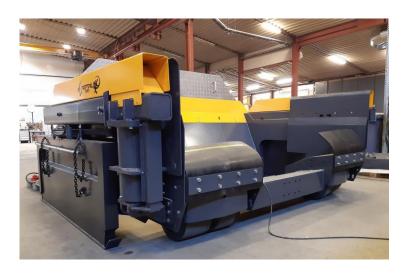

#### **FEATURES:**

- PATENTED SPREADER UNIT
- WEIGHT 5500 KG
- WORKING THICKNESS 0 400 MM
- WORKING WIDTH 3,3-4,9 M
- TILT AUTOMATION
- TELESCOPE FRAME
- JOYSTICK CONTROL
- READINESS FOR MACHINE CONTROL
- FOR OVER 16 TONS LOADERS
   AND DOZERS

# **REPTAIL MM**

- MADE IN FINLAND
- WEARING PARTS MADE BY HARDOX STEEL
- HIGH QUALITY COMPONENTS
- CONTINUOUS PRODUCT DEVELOPMENT
- SPECIAL MODELS UP TO 6,0 M WIDTH AVAILABLE FOR MINING ETC.

- CAPASITY OVER 800 TON/H
- SAVING FUEL 50%
   COMPARING TO TRADITIONAL
   METHODS
- SAVING MATERIAL EVEN 20 %
- VERY LOW OPERATING COSTS