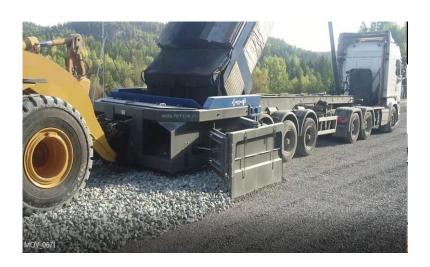

#### **FEATURES:**

- PATENTED SPREADER UNIT
- WEIGHT 5500 KG
- WORKING THICKNESS 0 400 MM
- WORKING WIDTH 3,3-4,9 M
- TILT AUTOMATION
- TELESCOPE FRAME
- JOYSTICK CONTROL
- READINESS FOR MACHINE CONTROL
- FOR OVER 16 TONS LOADERS
   AND DOZERS

# **REPTAIL MM**

- MADE IN FINLAND
- WEARING PARTS MADE BY HARDOX STEEL
- HIGH QUALITY COMPONENTS
- CONTINUOUS PRODUCT DEVELOPMENT
- SPECIAL MODELS UP TO 6,0 M WIDTH AVAILABLE FOR MINING ETC.

- CAPASITY OVER 800 TON/H
- SAVING FUEL 50%
   COMPARING TO TRADITIONAL
   METHODS
- SAVING MATERIAL EVEN 20 %
- VERY LOW OPERATING COSTS